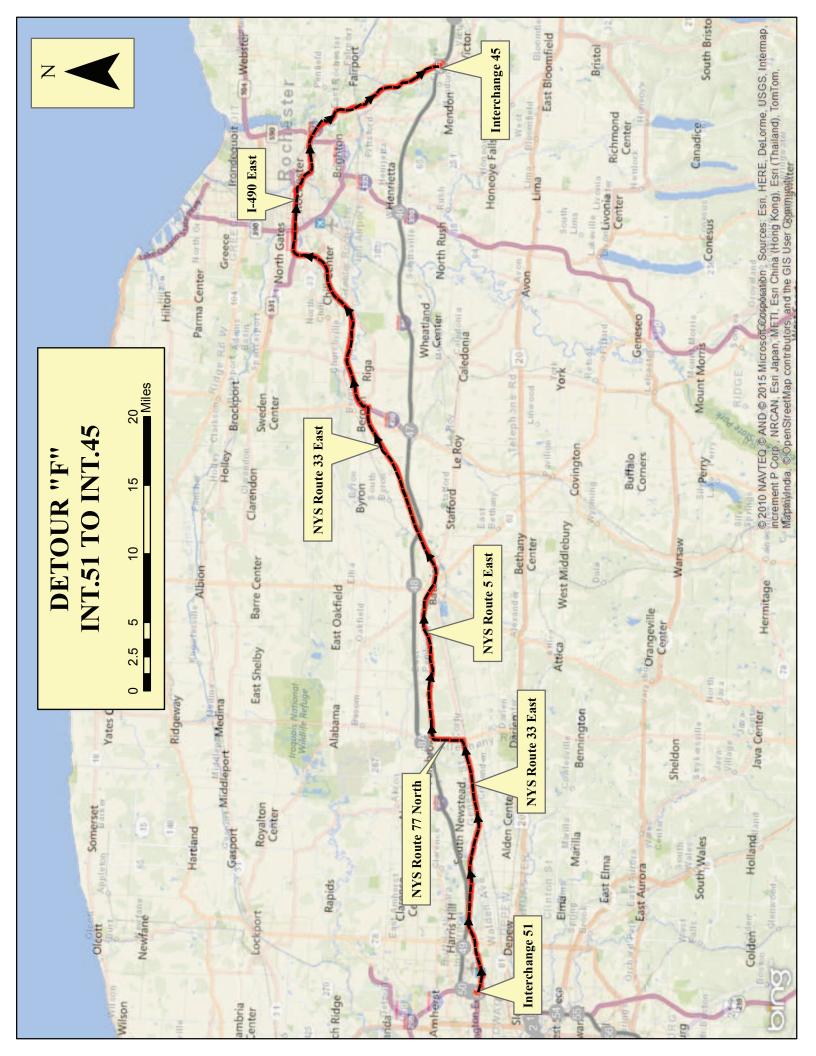

## Detour Route F

Detour Route "F" = Eastbound between Exit 51 (Route 33) and Exit 45 (Victor - I-490 West)

Utilizes Route 33 to Route 77 to Route 5 to Route 33 to Route 33A to I-490

#### From Exit 51:

Exit I-90 East at Exit 51 onto Route 33 East Keep right to remain on Route 33 East (Genesee Street) Left turn at intersection with Walden Avenue to remain on Route 33 East (Genesee Street) Left turn from Route 33 East onto Route 77 North Right turn from Route 77 North onto Route 5 East Left turn from Route 5 East onto Route 33 East Route 33 East becomes Route 33A East Right exit from Route 33A East onto I-490 East Re-enter I-90 at Exit 45