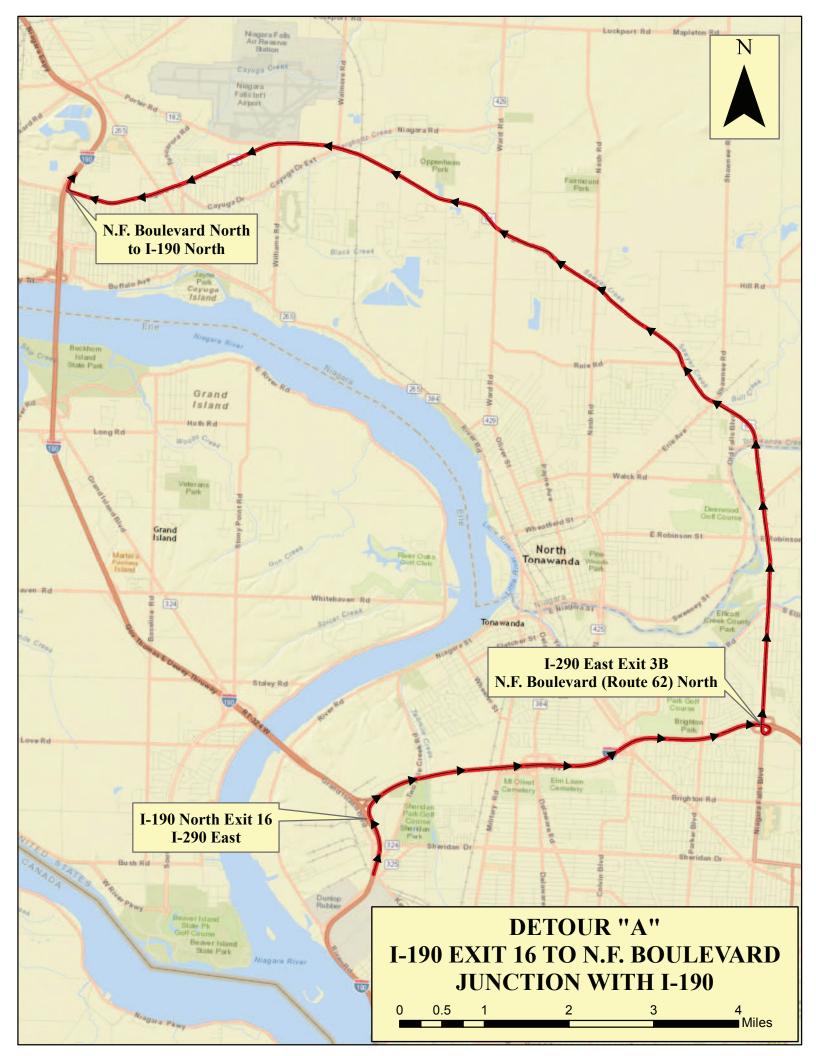

## Detour Route A

Detour Route "A" = I-190 Northbound detour from I-190 North at Exit 16, I-290 West at Exit 3, or I-290 East at Exit 3B, to I-190 at Exit 22.

Utilizes I-290 to Route 62 (Niagara Falls Boulevard) to I-190 at Exit 22

## From I-190 North at Exit 16:

Exit I-190 North at Exit 16 (I-290 East – Tonawanda – Rochester) Keep right to continue onto I-290 East Proceed on I-290 East to Exit 3B, Route 62 North (Niagara Falls Boulevard) Follow Route 62 North (Niagara Falls Boulevard) into Niagara Falls to junction with I-190 Turn right from Route 62 North (Niagara Falls Boulevard) to re-enter I-190 North at Exit 22

## From I-290 West at Exit 3:

Exit I-290 West at Exit 3 (Route 62 – Niagara Falls Boulevard) Keep right on ramp At ramp's traffic signal, turn right onto Route 62 North (Niagara Falls Boulevard) Follow Route 62 North (Niagara Falls Boulevard) into Niagara Falls to junction with I-190 Turn right from Route 62 North (Niagara Falls Boulevard) to re-enter I-190 North at Exit 22

## From I-290 East at Exit 3B:

Exit I-290 East at Exit 3B (Route 62 North – Niagara Falls Boulevard) Follow Route 62 North (Niagara Falls Boulevard) into Niagara Falls to junction with I-190 Turn right from Route 62 North (Niagara Falls Boulevard) to re-enter I-190 North at Exit 22