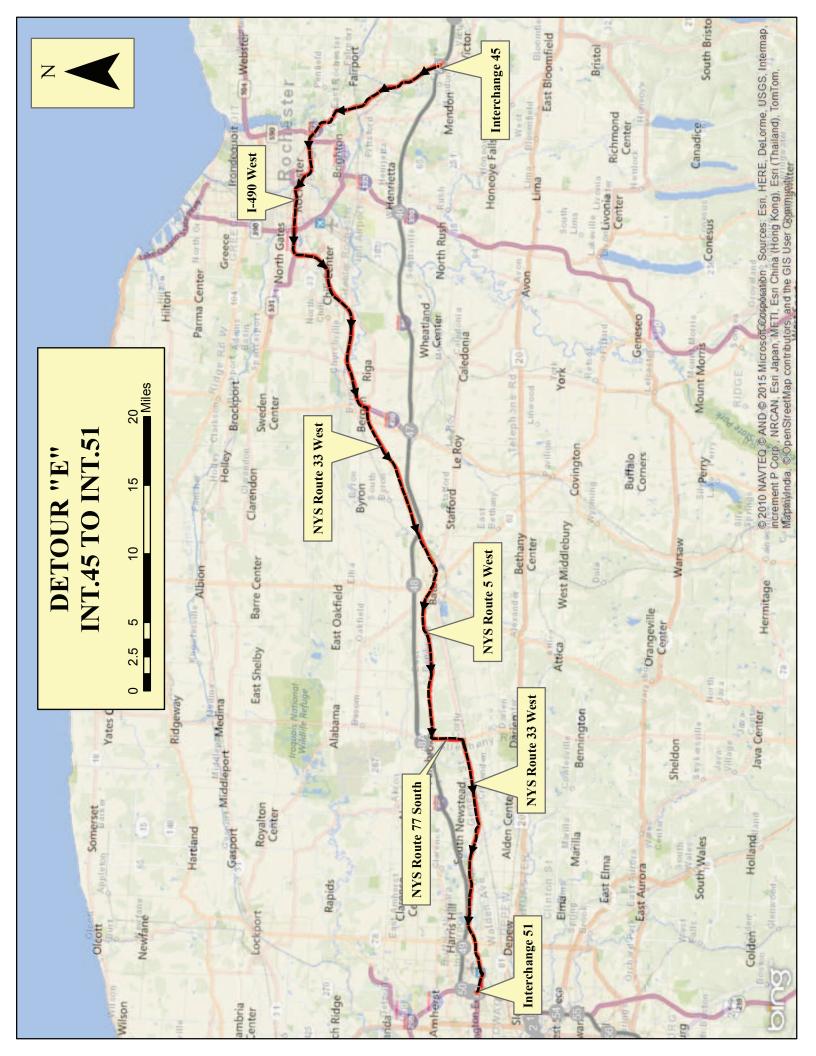

# Detour Route E

Detour Route "E" = Westbound between Exit 45 (Victor – I-490 West) and Exit 51 (Route 33)

Utilizes I-490 to Route 33A to Route 33 to Route 5 to Route 77 to Route 33

### From Exit 45:

Exit 45 Toll Plaza to I-490 West I-490 West to Exit 2 (Bergen-Batavia – Route 33 – Route 33A) Keep right on exit ramp to Route 33 West Right turn from Route 33 West onto Route 5 West Left turn from Route 5 West onto Route 77 South Right turn from Route 77 South onto Route 33 West Right turn to continue on Route 33 West When beyond Transit Road, keep left on Route 33 West (Genesee St) to enter Route 33 West (Kensington Expressway) Right exit from Route 33 West (Kensington Expressway) to re-enter I-90 at Exit 51

### From Exit 46:

Exit 46 Toll Plaza to I-390 North I-390 North to Exit 20B (I-490 West) – Left Exit I-490 West to Exit 2 (Bergen-Batavia – Route 33 – Route 33A) Keep right on exit ramp to Route 33A West / Route 33 West Right turn from Route 33 West onto Route 5 West Left turn from Route 5 West onto Route 77 South Right turn from Route 77 South onto Route 33 West Right turn from Route 77 South onto Route 33 West Right turn to continue on Route 33 West When beyond Transit Road, keep left on Route 33 West (Genesee St) to enter Route 33 West (Kensington Expressway) Right exit from Route 33 West (Kensington Expressway) to re-enter I-90 at Exit 51

### From Exit 47:

Exit 47 Toll Plaza to I-490 East I-490 East to Exit 2 (Bergen-Batavia – Route 33 – Route 33A) Left turn into Route 33A West / Route 33 West Right turn from Route 33 West onto Route 5 West Left turn from Route 5 West onto Route 77 South Right turn from Route 77 South onto Route 33 West Right turn to continue on Route 33 West When beyond Transit Road, keep left on Route 33 West (Genesee St) to enter Route 33 West (Kensington Expressway) Right exit from Route 33 West (Kensington Expressway) to re-enter I-90 at Exit 51

#### From Exit 48:

Exit 48 Toll Plaza, turn left onto Route 98 (Oak Street) South Turn right from Route 98 South onto Route 5 West Left turn from Route 5 West onto Route 77 South Right turn from Route 77 South onto Route 33 West Right turn to continue on Route 33 West When beyond Transit Road, keep left on Route 33 West (Genesee St) to enter Route 33 West (Kensington Expressway) Right exit from Route 33 West (Kensington Expressway) to re-enter I-90 at Exit 51

#### From Exit 48A:

Exit 48A Toll Plaza, turn right onto Route 77 (Alleghany Road) South Right turn from Route 77 South onto Route 33 West Right turn to continue on Route 33 West When beyond Transit Road, keep left on Route 33 West (Genesee St) to enter Route 33 West (Kensington Expressway) Right exit from Route 33 West (Kensington Expressway) to re-enter I-90 at Exit 51

## From Exit 49:

Exit 49 Toll Plaza, turn right onto Route 78 (Transit Road) South Right turn from Route 78 South onto Route 33 West (Genesee Street) Keep left on Route 33 West (Genesee Street) to enter Route 33 West (Kensington Expressway) Right exit from Route 33 West (Kensington Expressway) to re-enter I-90 at Exit 51