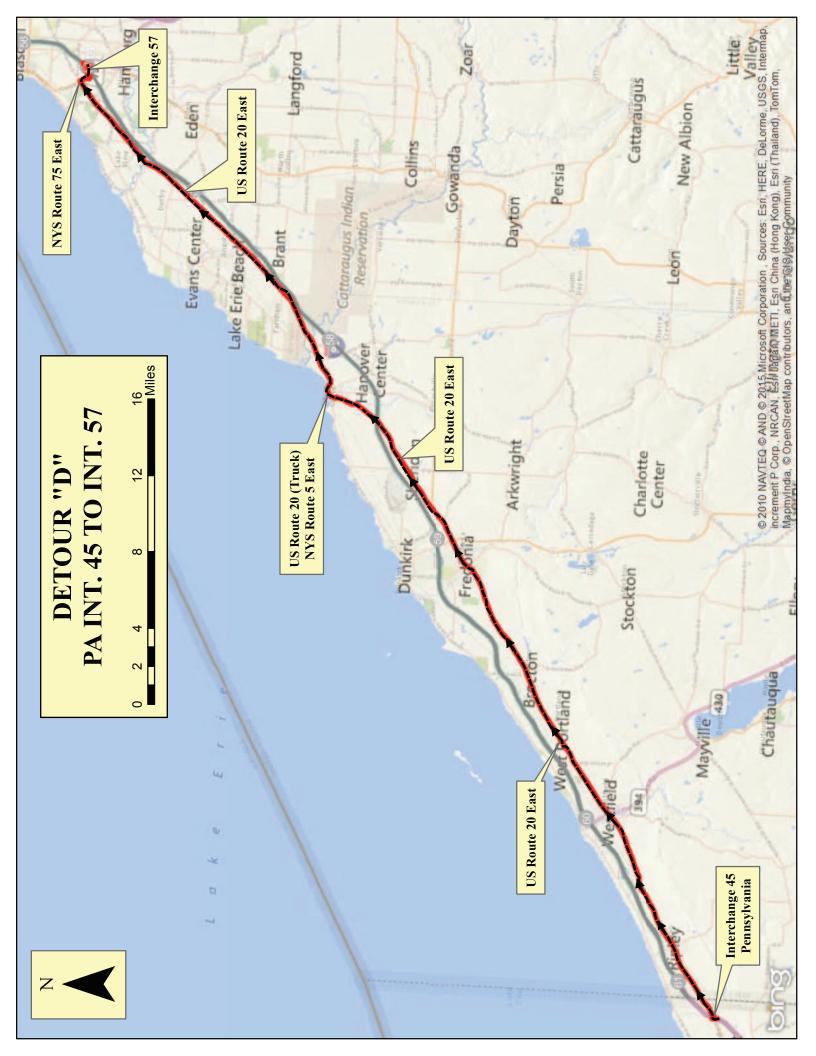

# Detour Route D

Detour Route "D" = Eastbound between I-90 Pennsylvania Exit 45 (State Line – US Route 20) and I-90 Thruway Exit 57 (Hamburg – Route 75)

Utilizes Route 20 East to Truck Route 20 East / Route 5 East to Route 20 East to Route 75 South

### From I-90 Pennsylvania Exit 45:

Exit I-90 East in Pennsylvania at Exit 45 (State Line – US Route 20) Continue on Route 20 East into New York Left turn from Route 20 East onto Truck Route 20 East (Central Avenue) Right turn from Truck Route 20 East (Central Avenue) onto Truck Route 20 East / Route 5 East (Howard Street) From Truck Route 20 East / Route 5 East (Howard Street) continue straight onto Route 20 East Straight thru traffic circle to remain on Route 20 east Right turn from Route 20 East onto Route 75 South (Camp Road) Right exit from Route 75 South (Camp Road) into Thruway Exit 57 Toll Plaza

### From Exit 61:

Exit I-90 East in New York at Exit 61 (Ripley) onto Shortman Road Left turn from Shortman Road onto Route 20 East Left turn from Route 20 East onto Truck Route 20 East (Central Avenue) Right turn from Truck Route 20 East (Central Avenue) onto Truck Route 20 East / Route 5 East (Howard Street) From Truck Route 20 East / Route 5 East (Howard Street) continue straight onto Route 20 East Straight thru traffic circle to remain on Route 20 east Right turn from Route 20 East onto Route 75 South (Camp Road) Right exit from Route 75 South (Camp Road) into Thruway Exit 57 Toll Plaza

### From Exit 60:

Exit 60 Toll Plaza, turn left onto Route 394 east (North Portage Road) Left turn from Route 394 east (North Portage Road) onto Route 20 east Left turn from Route 20 East onto Truck Route 20 East (Central Avenue) Right turn from Truck Route 20 East (Central Avenue) onto Truck Route 20 East / Route 5 East (Howard Street) From Truck Route 20 East / Route 5 East (Howard Street) continue straight onto Route 20 East Straight thru traffic circle to remain on Route 20 east Right turn from Route 20 East onto Route 75 South (Camp Road) Right exit from Route 75 South (Camp Road) into Thruway Exit 57 Toll Plaza

#### From Exit 59:

Exit 59 Toll Plaza, turn left onto Route 60 south (Bennett Road) Left turn from Route 60 south (Bennett Road) onto Route 20 east Left turn from Route 20 East onto Truck Route 20 East (Central Avenue) Right turn from Truck Route 20 East (Central Avenue) onto Truck Route 20 East / Route 5 East (Howard Street) From Truck Route 20 East / Route 5 East (Howard Street) continue straight onto Route 20 East Straight thru traffic circle to remain on Route 20 east Right turn from Route 20 East onto Route 75 South (Camp Road) Right exit from Route 75 South (Camp Road) into Thruway Exit 57 Toll Plaza

#### From Exit 58:

Exit 58 Toll Plaza to Route 20 east Straight thru traffic circle to remain on Route 20 east Right turn from Route 20 East onto Route 75 South (Camp Road) Right exit from Route 75 South (Camp Road) into Thruway Exit 57 Toll Plaza

## From Exit 57A:

Exit 57A Toll Plaza, turn right onto Erie County Route 32 (Eden-Evans Center Road) Right turn from Erie County Route 32 (Eden-Evans Center Road) onto Route 20 east Right turn from Route 20 East onto Route 75 South (Camp Road) Right exit from Route 75 South (Camp Road) into Thruway Exit 57 Toll Plaza