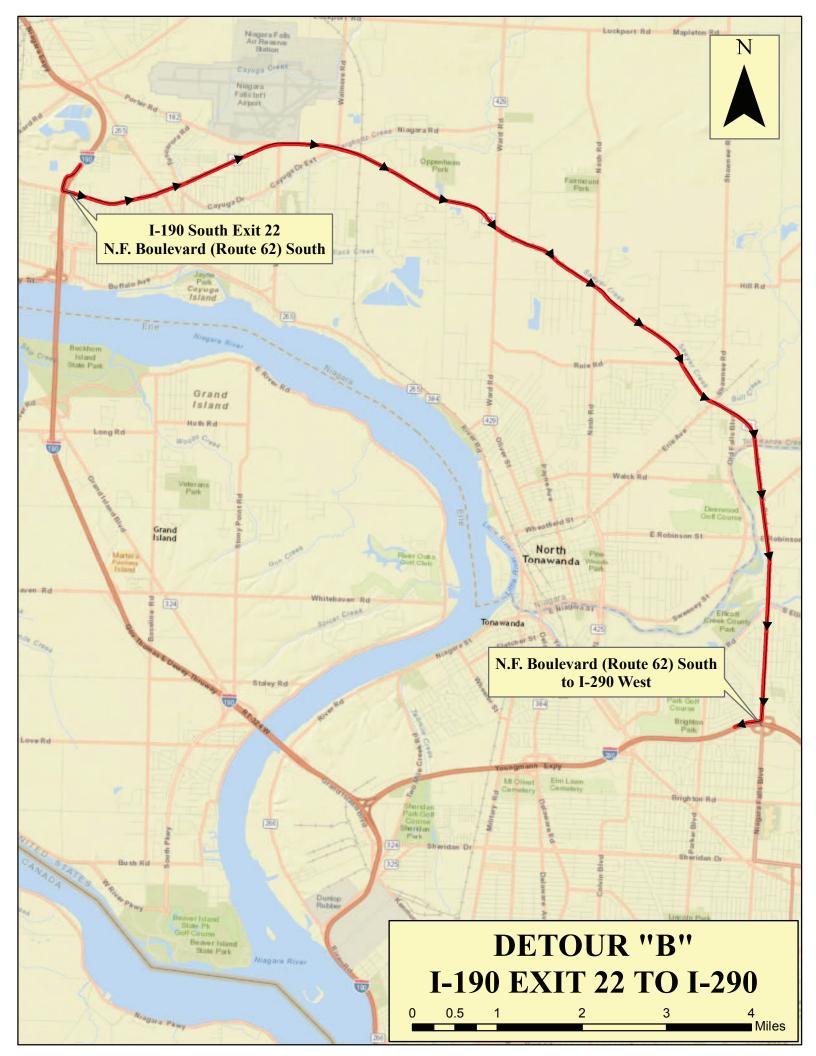

# Detour Route B

Detour Route "B" = I-190 Southbound detour from I-190 South at Exit 22 to I-190 at Exit 16 (I-290)

Utilizes Route 62 (Niagara Falls Boulevard) to I-290

## From I-190 South at Exit 22:

Exit I-190 South at Exit 22 (Route 62 – Niagara Falls Boulevard – Airport) Keep left on ramp At ramp's traffic signal, turn left onto Route 62 South (Niagara Falls Boulevard) Follow Route 62 South (Niagara Falls Boulevard) into Tonawanda to re-enter I-290 at Exit 3